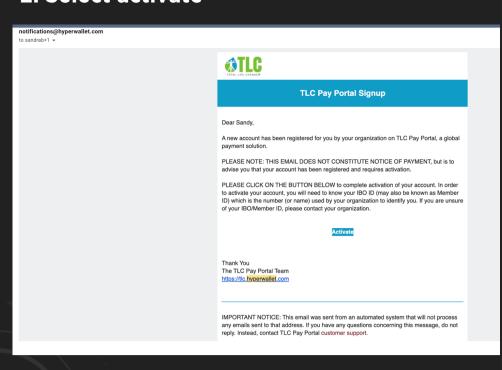

## SETTING UP HYPERWALLET

- 1. You will receive an email from <a href="mailto:notifications@hyperwallet.com">notifications@hyperwallet.com</a> to activate your TLC Pay account.
- 2. Select activate