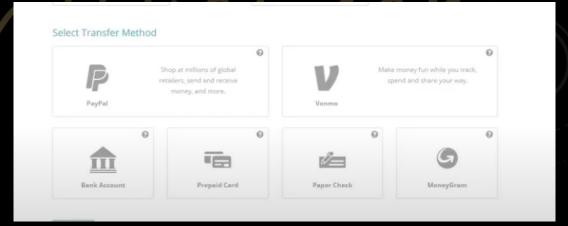

#### 7. Set up your payment method!

# E CHANGES®

8. Select your payment method

Once these steps are complete, you'll be ready to start receiving TLC Daily Pay!

Each time you're paid with Hyperwallet, you'll receive an email with your payment confirmation.