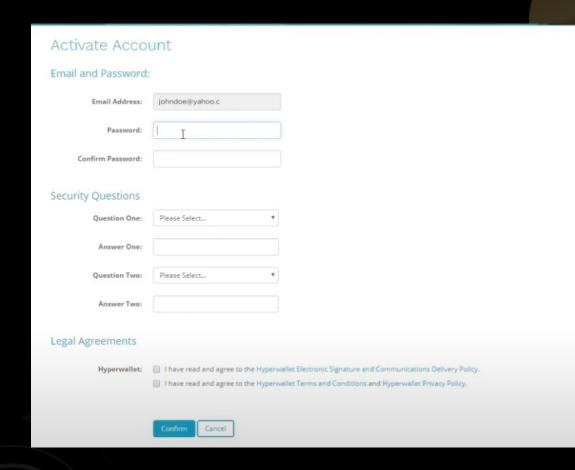

### 3. Verify your Identity

k You

https://tlc.hyperwallet.com

4. Create your profile. Set up your security questions for future reference. Agree to Policies and privacy policies from Hyper wallet Terms & Conditions.