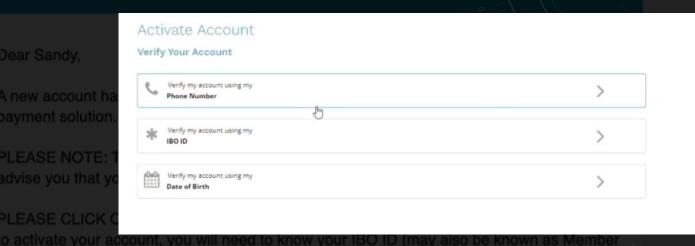

### 3. Verify your Identity

k You

https://tlc.hyperwallet.com

4. Create your profile. Set up your security questions for future reference. Agree to Policies and privacy policies from Hyper wallet Terms & Conditions.